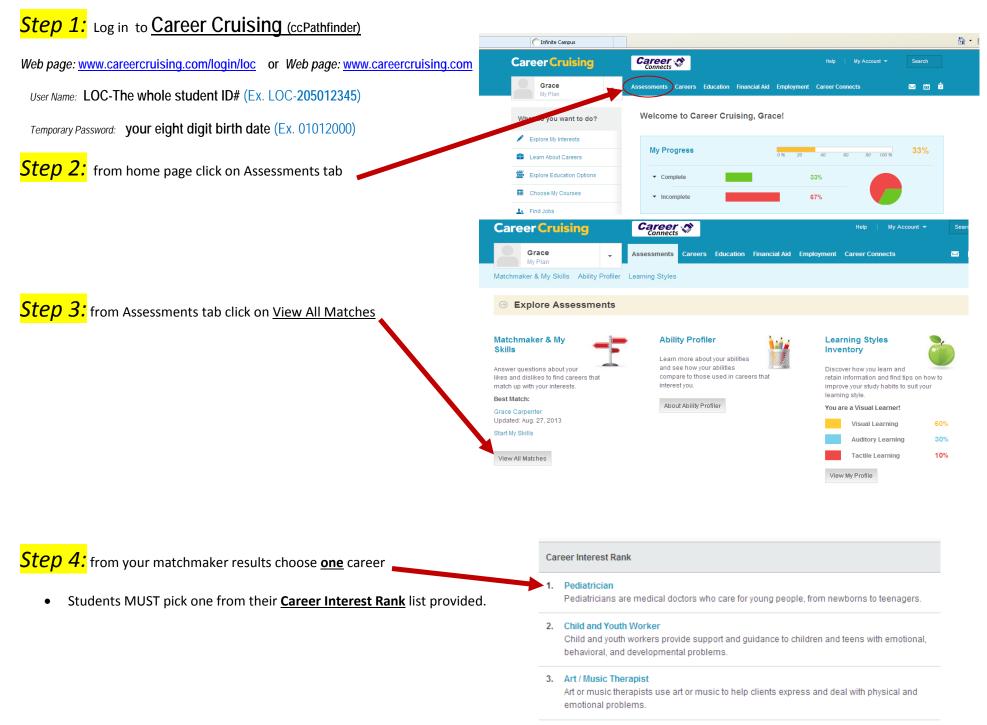

## Choosing a Career



## Exploring your Career

| Step 5: click on <u>Suitable for you?</u> | Career Cruising                                                     | Career N He                                                                                         | elp My Account 👻 Search                    |
|-------------------------------------------|---------------------------------------------------------------------|-----------------------------------------------------------------------------------------------------|--------------------------------------------|
| (Default)                                 | Grace<br>My Plan                                                    | Assessments Careers Education Financial Aid Employment Caree                                        | er Connects 🔤 🛱