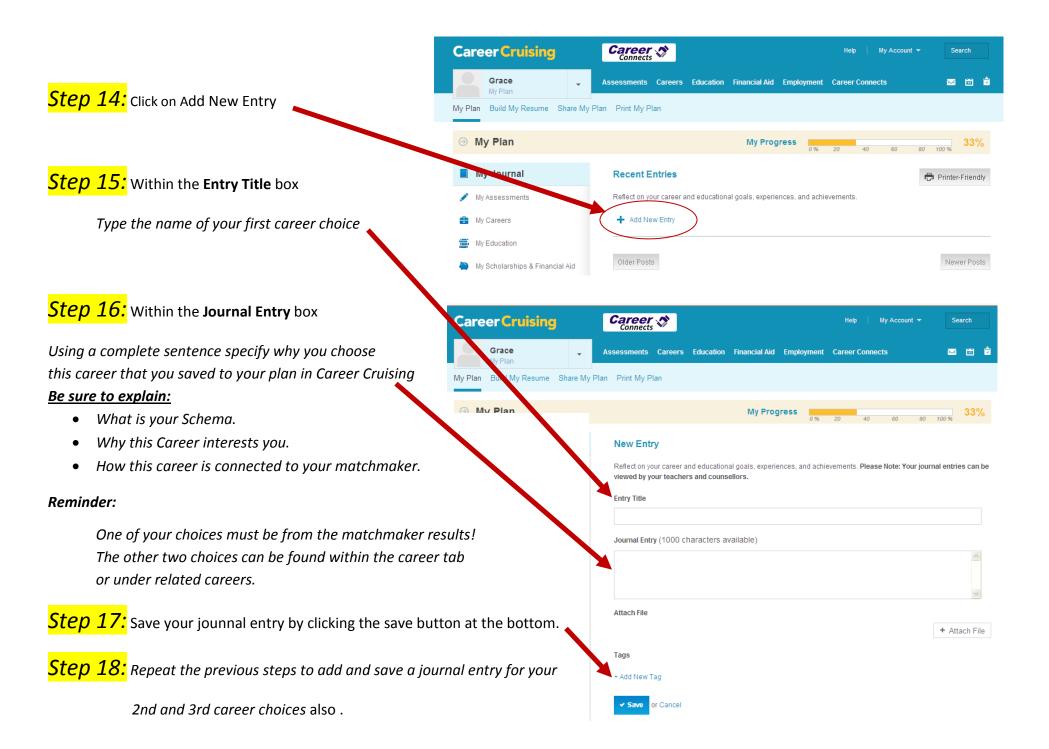

| Explaining ideas and information to people                                                          |                                            |
|                                           | Job Search<br>Search for postings on thousands of                   | Being responsible for other peoples safety or well-being                                            |                                            |
|                                           | job boards and company websites                                     | Helping people with emotional or psychological problems                                             |                                            |



## Saving a Career to your Plan in Career Cruising