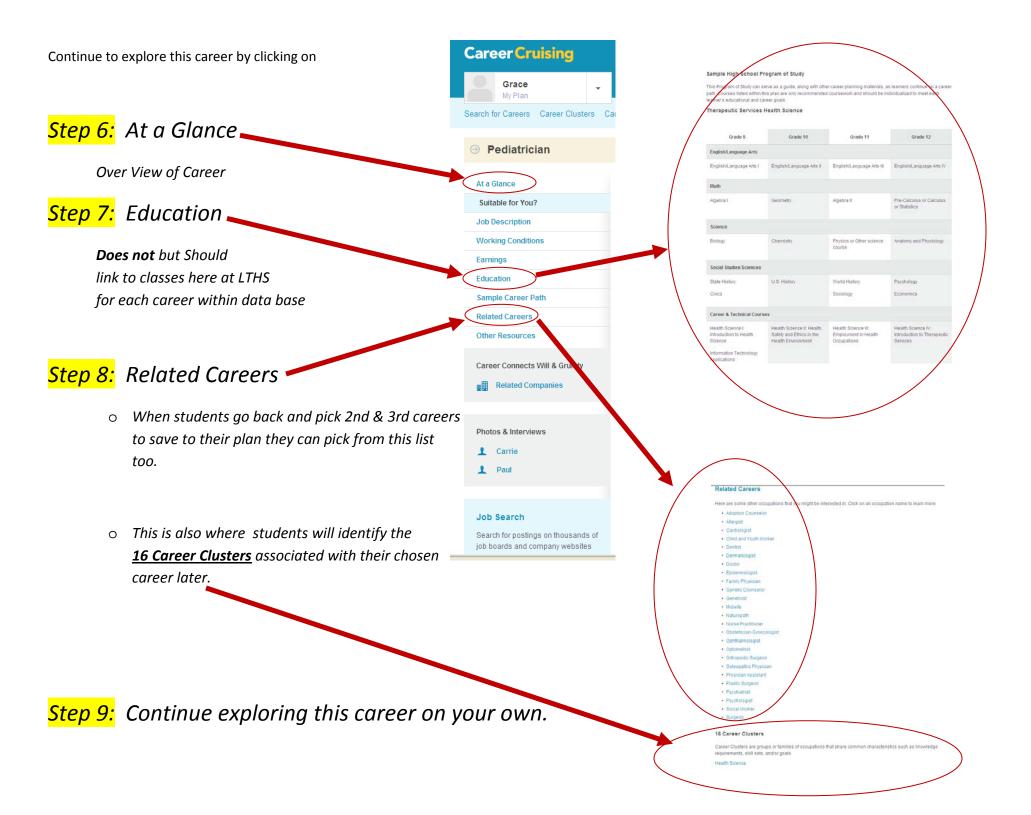

## Exploring your Career

| Step 5: click on <u>Suitable for you?</u> | Career Cruising                                                     | Career N He                                                                                         | elp My Account 👻 Search                    |
|-------------------------------------------|---------------------------------------------------------------------|-----------------------------------------------------------------------------------------------------|--------------------------------------------|
| (Default)                                 | Grace<br>My Plan                                                    | Assessments Careers Education Financial Aid Employment Caree                                        | er Connects 🔤 🛱                            |
| Suitable for you? Connects student to     | Search for Careers Career Clusters Career Selector Military Careers |                                                                                                     |                                            |
| why the match maker Linked them to this   | Pediatrician                                                        |                                                                                                     | 🜟 Save to My Plan                          |
| particular career!                        | At a Glance<br>Suitable for You?<br>Job Description                 | Suitable for You?<br>Career Matchmaker                                                              | 🔶 Back to Matchmaker                       |
|                                           | Working Conditions                                                  | Here's how your interests compare with the aspects of this occupation. This new not enjoy about it. | should give you an idea of what you may or |
|                                           | Education                                                           | Central Aspects                                                                                     | Your Response                              |
| Note to students:                         | Sample Career Path                                                  | Working with children                                                                               | Like very much                             |
|                                           | Other Resources                                                     | Providing medical care and treatment to people                                                      | ✓ Like very much                           |
| If your previous response was not         | Career Connects Will & Grundy                                       | Being interested in human biology                                                                   |                                            |
|                                           | Related Companies                                                   | Secondary Aspects                                                                                   | Your Response                              |
| accurate then <u>at some point</u> go     |                                                                     | Being interested in chemistry                                                                       | Like                                       |
| back to the matchmaker and                | Photos & Interviews                                                 | Considering the feelings, views or behavior of others                                               | ✔ Like                                     |
|                                           | 1 Paul                                                              | Providing a service to members of the public (e.g. customers, patients)                             | ✔ Like                                     |
| change it on your own!                    |                                                                     | Explaining ideas and information to people                                                          |                                            |
|                                           | Job Search<br>Search for postings on thousands of                   | Being responsible for other peoples safety or well-being                                            |                                            |
|                                           | job boards and company websites                                     | Helping people with emotional or psychological problems                                             |                                            |