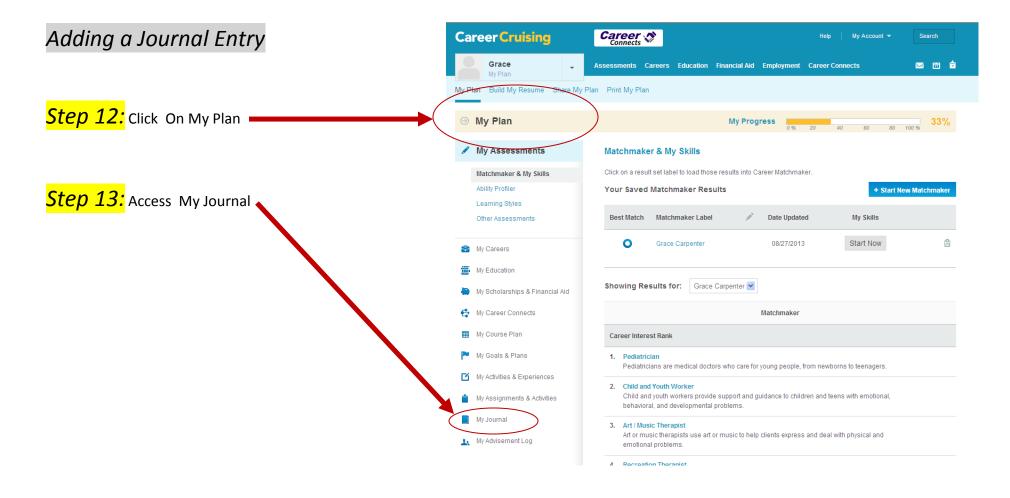

| Explaining ideas and information to people                                                          |                                            |
|                                           | Job Search<br>Search for postings on thousands of                   | Being responsible for other peoples safety or well-being                                            |                                            |
|                                           | job boards and company websites                                     | Helping people with emotional or psychological problems                                             |                                            |



## Saving a Career to your Plan in Career Cruising