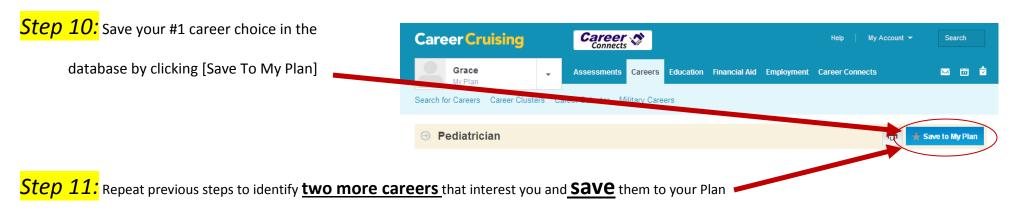

|                                                                     | Explaining ideas and information to people                                                          |                                            |
|                                           | Job Search<br>Search for postings on thousands of                   | Being responsible for other peoples safety or well-being                                            |                                            |
|                                           | job boards and company websites                                     | Helping people with emotional or psychological problems                                             |                                            |



## Saving a Career to your Plan in Career Cruising